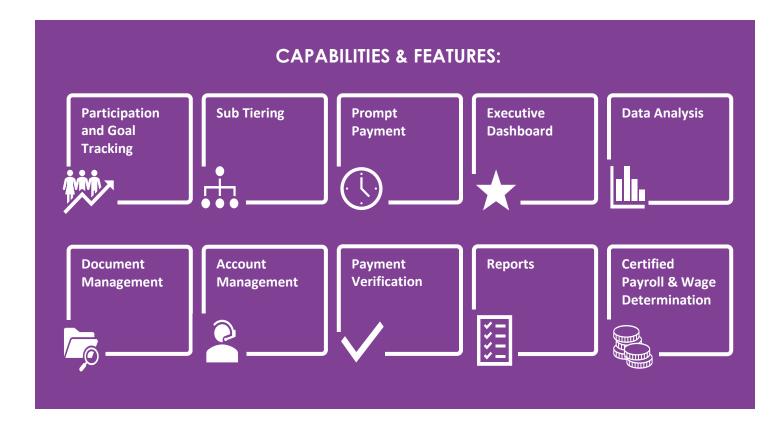

# **Online Compliance System**

Automated compliance solutions for projects of all sizes, including P3 and Design/Build.

Compliance requirements are necessary, but it doesn't have to be difficult and tedious. The Online Compliance System<sup>™</sup> (OCS<sup>™</sup>) technology is designed to support our Small Business Program Management solution. OCS<sup>™</sup> provides organizations with an automated ability to track and maintain compliance with the U.S. Department of Transportation's regulation (49 CFR Part 26).

It has a unique design specialized for ease of use on large scale Design / Build and P3 projects. OCS<sup>™</sup> collects and organizes subcontractor data at multiple tiers while also presenting an enterprise view of project or program goals. Access is easy and streamlined for all stakeholders to submit, approve and report required data.

#### MINIMIZE RISK AND MAXIMIZE INCLUSION WITH OCS™.

OCS<sup>™</sup> is engineered to help organizations track, maintain, and achieve compliance requirements and goals.